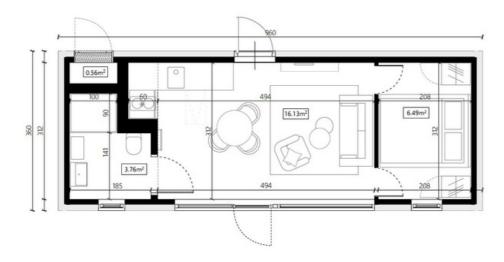

#### **LAYOUT 2**

| Room                      | area   m2 |
|---------------------------|-----------|
| Living room + kitchenette | 16.13 m2  |
| Bathroom                  | 3.76 m2   |
| Bedroom                   | 6.49 m2   |
| Usable area               | 26.38 m2  |
| + mezzanine               | 5.74 m2   |
| + technical room          | 0.65 m2   |
| Internal area             | 32.68 m2  |