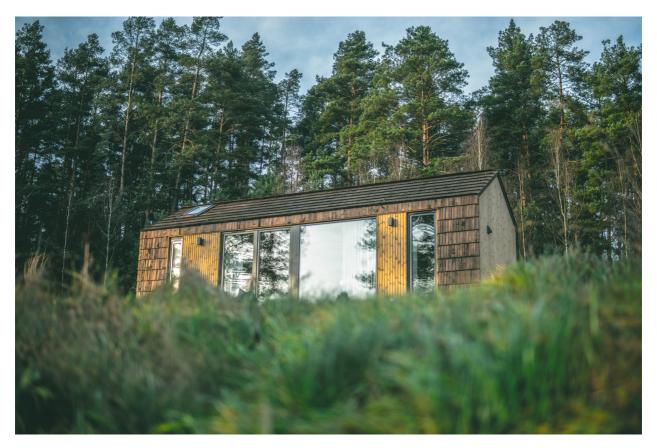

Innovative, Modular & Bespoke houses

Hogeweg 64A, 2042GJ Zandvoort +31 6 83 83 55 83 hello@drophouse.nl <u>http://www.drophouse.nl</u>

**Malmö** houses are year-round houses, designed in modular technology on one steel frame and with a gable roof. The Malmo comes in 2 variants. 1 variant has the bathroom and kitchen situated in the middle, separating the bedroom from the living space by a corridor to allow more privacy. The other variant has the bathroom and kitchen situated on one side allowing the bedroom to directly connect with the living room. The variant will provide a bigger living and more usable m2. Both variants come with an additional zone/ mezzanine above the bathroom & storage area to provide comfortable accommodation for two people.