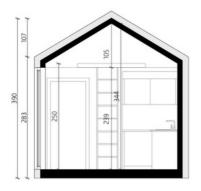

Innovative, Modular & Bespoke houses

Hogeweg 64A, 2042GJ Zandvoort +31 6 83 83 55 83 hello@drophouse.nl <u>http://www.drophouse.nl</u>

**Malmö** houses are year-round houses, designed in modular technology on one steel frame and with a gable roof. The Malmo comes in 2 variants. 1 variant has the bathroom and kitchen situated in the middle, separating the bedroom from the living space by a corridor to allow more privacy. The other variant has the bathroom and kitchen situated on one side allowing the bedroom to directly connect with the living room. The variant will provide a bigger living and more usable m2. Both variants come with an additional zone/ mezzanine above the bathroom & storage area to provide comfortable accommodation for two people.