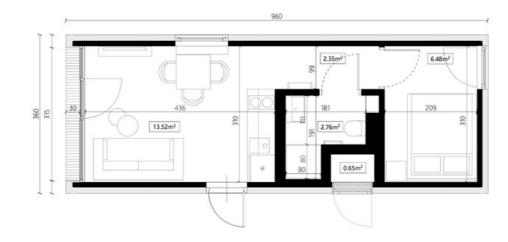

#### LAYOUT 1

| Room                      | area   m2 |
|---------------------------|-----------|
| Living room + kitchenette | 13.52 m2  |
| Bathroom                  | 2.76 m2   |
| Bedroom                   | 6.48 m2   |
| Usable area               | 25.11 m2  |
| + mezzanine               | 6.36 m2   |
| + technical room          | 0.65 m2   |
| Internal area             | 32.12 m2  |