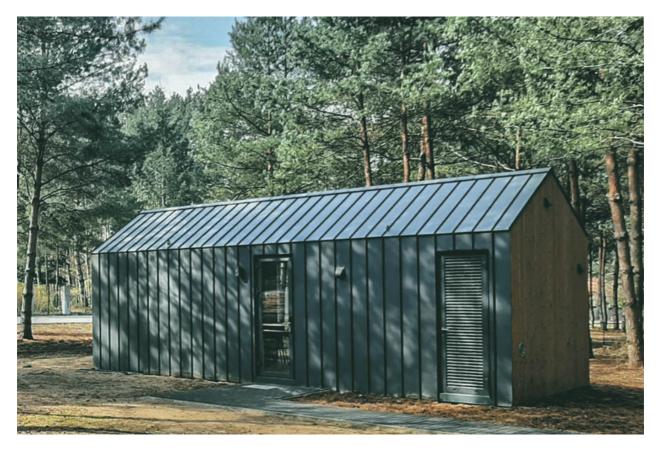

Innovative, Modular & Bespoke houses

Hogeweg 64A, 2042GJ Zandvoort +31 6 83 83 55 83 hello@drophouse.nl <u>http://www.drophouse.nl</u>

**Malmö** houses are year-round houses, designed in modular technology on one steel frame and with a gable roof. The Malmo comes in 2 variants. 1 variant has the bathroom and kitchen situated in the middle, separating the bedroom from the living space by a corridor to allow more privacy. The other variant has the bathroom and kitchen situated on one side allowing the bedroom to directly connect with the living room. The variant will provide a bigger living and more usable m2. Both variants come with an additional zone/ mezzanine above the bathroom & storage area to provide comfortable accommodation for two people.

MALMÖ FACADE