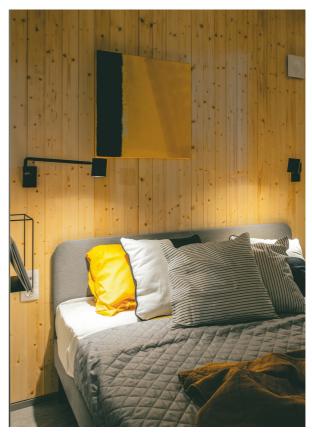

| 1. Bedrooi                           | n furnishings                                                                                                                                                                                                                                               |       |       |
|--------------------------------------|-------------------------------------------------------------------------------------------------------------------------------------------------------------------------------------------------------------------------------------------------------------|-------|-------|
| BED                                  | Upholstered bed on a steel construction<br>powder painted black; fabric grey, size<br>160x200cm; Top and side of bed: steel,<br>felt insert, polyurethane foam 20kg/m3                                                                                      | 1psc. |       |
| MATTRESS                             | Mattress 160x200, medium hard, core<br>made of pocket springs with seven<br>differentiated hardness zones, both<br>sides were covered with polyurethane<br>foam with a thickness of 3 cm.                                                                   | 1psc. |       |
| CABINET                              | Cabinet size 45x50x214cm, openwork<br>construction, steel, powder coated in<br>matt white. In the lower part, there is<br>acabinet with a drawer made of wood-<br>like furniture board, in the upper part<br>there is abar and ashelf made of steel<br>mesh | 2psc. |       |
| 2. furnishi                          | ngs for the room / living area                                                                                                                                                                                                                              |       |       |
| TABLE                                | Square table with top size 80x80cm<br>made of high quality materials -beech<br>wood top 4cm thick; metal powder<br>coated legs black, according to<br>individual project.                                                                                   | 1psc. |       |
| CHAIR                                | Simple in form chair SK Design model<br>UFO KR022; made of high quality<br>polypropylene, light grey color;<br>maximum weight 130 kg                                                                                                                        | 2psc. | E B   |
| SEAT<br>CUSHIONS<br>IN THE<br>WINDOW | Seat cushion 40x40cm cotton color<br>beige, cushion with organic weave<br>recycled polyester filling.                                                                                                                                                       | 2psc. | T     |
| SOFA                                 | Sofa bed with beige linen upholstery<br>by Karup Design Roots, frame made of<br>solid wood. Sofa width: 140cm,<br>maximum weight capacity: 250kg                                                                                                            | 1psc. |       |
| COFFEE<br>TABLE                      | Tables Ø55 cm and Ø40 cm in diameter;<br>top made of beech wood, 4cm thick;<br>metal legs powder coated black,<br>according to individual project.                                                                                                          | 1set  | णि गि |
| TV<br>CABINET                        | TV cabinet, body made of furniture<br>board in white, fronts lacquered in white;<br>without shelves inside the cabinet.<br>Opening of the cabinet with tip-ON,<br>Dimensions: 60x65x20 cm.                                                                  | 2psc. |       |

| 5. bathroom furnishings |                                                                                                                                                                                                                                                            |                             |     |  |
|-------------------------|------------------------------------------------------------------------------------------------------------------------------------------------------------------------------------------------------------------------------------------------------------|-----------------------------|-----|--|
| TOWEL RAILS             | Single hook STELLA Classic in black matt.                                                                                                                                                                                                                  | Зрsc.                       | *** |  |
| 6. decorativ            | ve lighting                                                                                                                                                                                                                                                |                             |     |  |
|                         | Pendant lamp, spider with cord in white.                                                                                                                                                                                                                   | 1psc. room<br>1psc. bedroom |     |  |
|                         | Wall lamp by Nowodvorski Lighting, with<br>GU10 bulb light color warm white 3000K                                                                                                                                                                          | 1psc. room                  |     |  |
|                         | Lamp, wall lamp, GU10 bulb with a color of light warm white 3000K. Wall lamp is made of steel and chrome.                                                                                                                                                  | 1psc. mezzanine             |     |  |
| LAMPS                   | Lamp, Zenith wall sconce; equipped<br>with aUSB port, and shelf; LED light<br>source of 4W power with 4000K neutral<br>white color. The lamp has its own<br>switch on the body. Body made of<br>white powder coated metal, milky<br>shade made of acrylic. | 2psc. bedroom               |     |  |
|                         | BERYL ALDEX table hanging lamp;<br>Lampshade material: metal, color: matt<br>black, Dimensions: 86x52/15 cm. Light<br>sources: 2xE27 LED; 230V; max. 60W;<br>Degree of protection: IP20                                                                    | 1psc. room                  |     |  |
|                         | LED strip lighting under the wall cabinets in the kitchen.                                                                                                                                                                                                 | 1psc. kitchen               |     |  |
|                         | Outdoor, façade lights, ingress<br>protection IP65, shining top down, metal<br>housing, graphite                                                                                                                                                           | 2psc.                       |     |  |