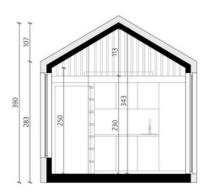

Innovative, Modular & Bespoke houses

Hogeweg 64A, 2042GJ Zandvoort +31 6 83 83 55 83 hello@drophouse.nl <u>http://www.drophouse.nl</u>

**Malmö** houses are year-round houses, designed in modular technology on one steel frame and with a gable roof. The Malmo comes in 2 variants. 1 variant has the bathroom and kitchen situated in the middle, separating the bedroom from the living space by a corridor to allow more privacy. The other variant has the bathroom and kitchen situated on one side allowing the bedroom to directly connect with the living room. The variant will provide a bigger living and more usable m2. Both variants come with an additional zone/ mezzanine above the bathroom & storage area to provide comfortable accommodation for two people.