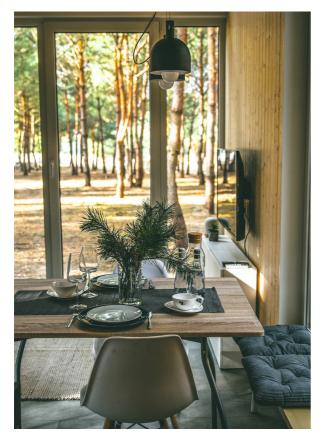

Innovative, Modular & Bespoke houses

Hogeweg 64A, 2042GJ Zandvoort +31 6 83 83 55 83 hello@drophouse.nl <u>http://www.drophouse.nl</u>

**Malmö** houses are year-round houses, designed in modular technology on one steel frame and with a gable roof. The Malmo comes in 2 variants. 1 variant has the bathroom and kitchen situated in the middle, separating the bedroom from the living space by a corridor to allow more privacy. The other variant has the bathroom and kitchen situated on one side allowing the bedroom to directly connect with the living room. The variant will provide a bigger living and more usable m2. Both variants come with an additional zone/ mezzanine above the bathroom & storage area to provide comfortable accommodation for two people.

| 1. Bedrooi                           | n furnishings                                                                                                                                                                                                                                               |       |       |
|--------------------------------------|-------------------------------------------------------------------------------------------------------------------------------------------------------------------------------------------------------------------------------------------------------------|-------|-------|
| BED                                  | Upholstered bed on a steel construction<br>powder painted black; fabric grey, size<br>160x200cm; Top and side of bed: steel,<br>felt insert, polyurethane foam 20kg/m3                                                                                      | 1psc. |       |
| MATTRESS                             | Mattress 160x200, medium hard, core<br>made of pocket springs with seven<br>differentiated hardness zones, both<br>sides were covered with polyurethane<br>foam with a thickness of 3 cm.                                                                   | 1psc. |       |
| CABINET                              | Cabinet size 45x50x214cm, openwork<br>construction, steel, powder coated in<br>matt white. In the lower part, there is<br>acabinet with a drawer made of wood-<br>like furniture board, in the upper part<br>there is abar and ashelf made of steel<br>mesh | 2psc. |       |
| 2. furnishi                          | ngs for the room / living area                                                                                                                                                                                                                              |       |       |
| TABLE                                | Square table with top size 80x80cm<br>made of high quality materials -beech<br>wood top 4cm thick; metal powder<br>coated legs black, according to<br>individual project.                                                                                   | 1psc. |       |
| CHAIR                                | Simple in form chair SK Design model<br>UFO KR022; made of high quality<br>polypropylene, light grey color;<br>maximum weight 130 kg                                                                                                                        | 2psc. | E B   |
| SEAT<br>CUSHIONS<br>IN THE<br>WINDOW | Seat cushion 40x40cm cotton color<br>beige, cushion with organic weave<br>recycled polyester filling.                                                                                                                                                       | 2psc. | T     |
| SOFA                                 | Sofa bed with beige linen upholstery<br>by Karup Design Roots, frame made of<br>solid wood. Sofa width: 140cm,<br>maximum weight capacity: 250kg                                                                                                            | 1psc. |       |
| COFFEE<br>TABLE                      | Tables Ø55 cm and Ø40 cm in diameter;<br>top made of beech wood, 4cm thick;<br>metal legs powder coated black,<br>according to individual project.                                                                                                          | 1set  | णि गि |
| TV<br>CABINET                        | TV cabinet, body made of furniture<br>board in white, fronts lacquered in white;<br>without shelves inside the cabinet.<br>Opening of the cabinet with tip-ON,<br>Dimensions: 60x65x20 cm.                                                                  | 2psc. |       |