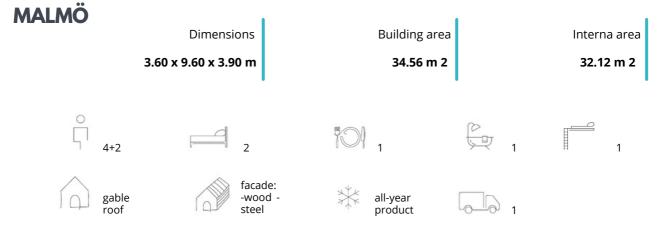

Innovative, Modular & Bespoke houses

Hogeweg 64A, 2042GJ Zandvoort +31 6 83 83 55 83 hello@drophouse.nl <u>http://www.drophouse.nl</u>

**Malmö** houses are year-round houses, designed in modular technology on one steel frame and with a gable roof. The Malmo comes in 2 variants. 1 variant has the bathroom and kitchen situated in the middle, separating the bedroom from the living space by a corridor to allow more privacy. The other variant has the bathroom and kitchen situated on one side allowing the bedroom to directly connect with the living room. The variant will provide a bigger living and more usable m2. Both variants come with an additional zone/ mezzanine above the bathroom & storage area to provide comfortable accommodation for two people.

# MALMÖ SPECIFICATIONS

| MAIN BUILDING         | S PARAMETERS                                                                                                                                                                                                                                                                                                                                                                                                                                                                                                                                                                                                                                                                |                |  |
|-----------------------|-----------------------------------------------------------------------------------------------------------------------------------------------------------------------------------------------------------------------------------------------------------------------------------------------------------------------------------------------------------------------------------------------------------------------------------------------------------------------------------------------------------------------------------------------------------------------------------------------------------------------------------------------------------------------------|----------------|--|
| Building structur     | e                                                                                                                                                                                                                                                                                                                                                                                                                                                                                                                                                                                                                                                                           |                |  |
| STEEL<br>CONSTRUCTION |                                                                                                                                                                                                                                                                                                                                                                                                                                                                                                                                                                                                                                                                             |                |  |
| Structure of parti    | tions                                                                                                                                                                                                                                                                                                                                                                                                                                                                                                                                                                                                                                                                       |                |  |
| WALLS                 | <ul> <li>External walls made in Drophouse technology;<br/>from inside: 2x 12,5mm Rigips plasterboard, ISOVER vapour-<br/>barrier foil, steel construction with mineral wool, thermal<br/>insulation made of PIR thermal insulation panels with high<br/>coefficient, membrane, sub construction and finishing of<br/>elevation made of panel metal sheet or wood.</li> <li>Internal walls: partition walls in the Rigips "drywall" system<br/>made of plasterboards on 50-100 mm profiles with atwo-layer<br/>lining made of 12.5 mm boards of an appropriate structure<br/>(waterproof Hydro or standard). Internal walls filled with Isover<br/>acoustic wool.</li> </ul> |                |  |
| FLOOR                 | <b>Floor in Drophouse technology;</b> finished with vinyl panels, using non-flammable and moisture-resistant cement particle boards, mineral wool as thermal insulation. Full trapezoidal sheet metal protection underneath the floor                                                                                                                                                                                                                                                                                                                                                                                                                                       |                |  |
| ROOF                  | <b>Roof in Drophouse technology</b> with layering as the external wall, with an additional layer of waterproofing. Surface drainage of the roof. Finish: interlocking panel sheets.                                                                                                                                                                                                                                                                                                                                                                                                                                                                                         |                |  |
| Thermal insulatio     | n / U value                                                                                                                                                                                                                                                                                                                                                                                                                                                                                                                                                                                                                                                                 |                |  |
| Inside doors          |                                                                                                                                                                                                                                                                                                                                                                                                                                                                                                                                                                                                                                                                             | U=1.20 W/m2K   |  |
| Windows               |                                                                                                                                                                                                                                                                                                                                                                                                                                                                                                                                                                                                                                                                             | U=0,90 W/m 2 K |  |
| Roof                  |                                                                                                                                                                                                                                                                                                                                                                                                                                                                                                                                                                                                                                                                             | U=0,15 W/m2K   |  |
| Foor                  |                                                                                                                                                                                                                                                                                                                                                                                                                                                                                                                                                                                                                                                                             | U=0,26 W/m 2K  |  |
| Walls                 |                                                                                                                                                                                                                                                                                                                                                                                                                                                                                                                                                                                                                                                                             | U=0,15 W/m 2K  |  |
| External and inter    | rnal doors / windows                                                                                                                                                                                                                                                                                                                                                                                                                                                                                                                                                                                                                                                        |                |  |
| WINDOWS               | Triple glazed PVC (2 chamber packets of warm glass with Ug = 0.5 W/m2K thermal insulation coefficient) graphite profiles on the outside, white on the inside. Aluplast Intertec 85 profile (85 mm depth); sound insulation: about 34dB, additional ribs to stiffen frame and sash profiles; Warm assembly in the thermal insulation line.                                                                                                                                                                                                                                                                                                                                   |                |  |