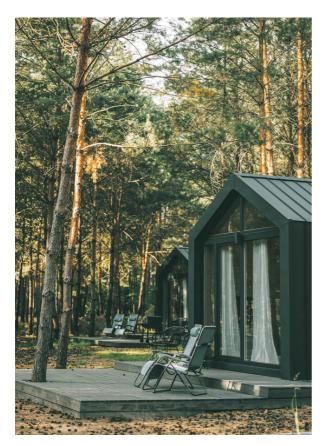

Innovative, Modular & Bespoke houses

Hogeweg 64A, 2042GJ Zandvoort +31 6 83 83 55 83 hello@drophouse.nl <u>http://www.drophouse.nl</u>

**Malmö** houses are year-round houses, designed in modular technology on one steel frame and with a gable roof. The Malmo comes in 2 variants. 1 variant has the bathroom and kitchen situated in the middle, separating the bedroom from the living space by a corridor to allow more privacy. The other variant has the bathroom and kitchen situated on one side allowing the bedroom to directly connect with the living room. The variant will provide a bigger living and more usable m2. Both variants come with an additional zone/ mezzanine above the bathroom & storage area to provide comfortable accommodation for two people.

MALMÖ FACADE