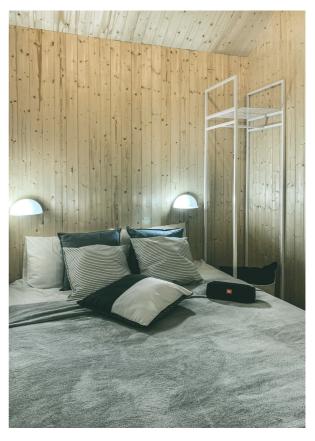

| 1. Bedrooi                           | n furnishings                                                                                                                                                                                                                                               |       |       |
|--------------------------------------|-------------------------------------------------------------------------------------------------------------------------------------------------------------------------------------------------------------------------------------------------------------|-------|-------|
| BED                                  | Upholstered bed on a steel construction<br>powder painted black; fabric grey, size<br>160x200cm; Top and side of bed: steel,<br>felt insert, polyurethane foam 20kg/m3                                                                                      | 1psc. |       |
| MATTRESS                             | Mattress 160x200, medium hard, core<br>made of pocket springs with seven<br>differentiated hardness zones, both<br>sides were covered with polyurethane<br>foam with a thickness of 3 cm.                                                                   | 1psc. |       |
| CABINET                              | Cabinet size 45x50x214cm, openwork<br>construction, steel, powder coated in<br>matt white. In the lower part, there is<br>acabinet with a drawer made of wood-<br>like furniture board, in the upper part<br>there is abar and ashelf made of steel<br>mesh | 2psc. |       |
| 2. furnishi                          | ngs for the room / living area                                                                                                                                                                                                                              |       |       |
| TABLE                                | Square table with top size 80x80cm<br>made of high quality materials -beech<br>wood top 4cm thick; metal powder<br>coated legs black, according to<br>individual project.                                                                                   | 1psc. |       |
| CHAIR                                | Simple in form chair SK Design model<br>UFO KR022; made of high quality<br>polypropylene, light grey color;<br>maximum weight 130 kg                                                                                                                        | 2psc. | E B   |
| SEAT<br>CUSHIONS<br>IN THE<br>WINDOW | Seat cushion 40x40cm cotton color<br>beige, cushion with organic weave<br>recycled polyester filling.                                                                                                                                                       | 2psc. | T     |
| SOFA                                 | Sofa bed with beige linen upholstery<br>by Karup Design Roots, frame made of<br>solid wood. Sofa width: 140cm,<br>maximum weight capacity: 250kg                                                                                                            | 1psc. |       |
| COFFEE<br>TABLE                      | Tables Ø55 cm and Ø40 cm in diameter;<br>top made of beech wood, 4cm thick;<br>metal legs powder coated black,<br>according to individual project.                                                                                                          | 1set  | णि गि |
| TV<br>CABINET                        | TV cabinet, body made of furniture<br>board in white, fronts lacquered in white;<br>without shelves inside the cabinet.<br>Opening of the cabinet with tip-ON,<br>Dimensions: 60x65x20 cm.                                                                  | 2psc. |       |