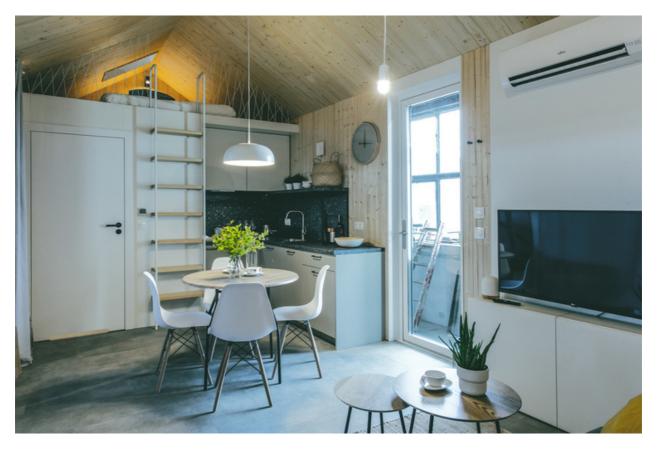

Innovative, Modular & Bespoke houses

Hogeweg 64A, 2042GJ Zandvoort +31 6 83 83 55 83 hello@drophouse.nl <u>http://www.drophouse.nl</u>

**Malmö** houses are year-round houses, designed in modular technology on one steel frame and with a gable roof. The Malmo comes in 2 variants. 1 variant has the bathroom and kitchen situated in the middle, separating the bedroom from the living space by a corridor to allow more privacy. The other variant has the bathroom and kitchen situated on one side allowing the bedroom to directly connect with the living room. The variant will provide a bigger living and more usable m2. Both variants come with an additional zone/ mezzanine above the bathroom & storage area to provide comfortable accommodation for two people.

| 1. Bedrooi                           | n furnishings                                                                                                                                                                                                                                               |       |       |
|--------------------------------------|-------------------------------------------------------------------------------------------------------------------------------------------------------------------------------------------------------------------------------------------------------------|-------|-------|
| BED                                  | Upholstered bed on a steel construction<br>powder painted black; fabric grey, size<br>160x200cm; Top and side of bed: steel,<br>felt insert, polyurethane foam 20kg/m3                                                                                      | 1psc. |       |
| MATTRESS                             | Mattress 160x200, medium hard, core<br>made of pocket springs with seven<br>differentiated hardness zones, both<br>sides were covered with polyurethane<br>foam with a thickness of 3 cm.                                                                   | 1psc. |       |
| CABINET                              | Cabinet size 45x50x214cm, openwork<br>construction, steel, powder coated in<br>matt white. In the lower part, there is<br>acabinet with a drawer made of wood-<br>like furniture board, in the upper part<br>there is abar and ashelf made of steel<br>mesh | 2psc. |       |
| 2. furnishi                          | ngs for the room / living area                                                                                                                                                                                                                              |       |       |
| TABLE                                | Square table with top size 80x80cm<br>made of high quality materials -beech<br>wood top 4cm thick; metal powder<br>coated legs black, according to<br>individual project.                                                                                   | 1psc. |       |
| CHAIR                                | Simple in form chair SK Design model<br>UFO KR022; made of high quality<br>polypropylene, light grey color;<br>maximum weight 130 kg                                                                                                                        | 2psc. | E B   |
| SEAT<br>CUSHIONS<br>IN THE<br>WINDOW | Seat cushion 40x40cm cotton color<br>beige, cushion with organic weave<br>recycled polyester filling.                                                                                                                                                       | 2psc. | T     |
| SOFA                                 | Sofa bed with beige linen upholstery<br>by Karup Design Roots, frame made of<br>solid wood. Sofa width: 140cm,<br>maximum weight capacity: 250kg                                                                                                            | 1psc. |       |
| COFFEE<br>TABLE                      | Tables Ø55 cm and Ø40 cm in diameter;<br>top made of beech wood, 4cm thick;<br>metal legs powder coated black,<br>according to individual project.                                                                                                          | 1set  | णि गि |
| TV<br>CABINET                        | TV cabinet, body made of furniture<br>board in white, fronts lacquered in white;<br>without shelves inside the cabinet.<br>Opening of the cabinet with tip-ON,<br>Dimensions: 60x65x20 cm.                                                                  | 2psc. |       |

| TV                             | 32" TV; Smart TV, wide viewing angle,<br>HDMI.                                                                                                                                                             | 1psc. |                  |  |  |
|--------------------------------|------------------------------------------------------------------------------------------------------------------------------------------------------------------------------------------------------------|-------|------------------|--|--|
| TV<br>HOLDER                   | Adjustable wall mount with outrigger dedicated for 32" TV.                                                                                                                                                 | 1psc. |                  |  |  |
| CARPET                         | Melange braided rug, made of jute and<br>cotton; dimensions of the carpet:<br>150x200 cm                                                                                                                   | 1psc. |                  |  |  |
| DECORATIVE<br>FRAMES           | Wall Decoration: wooden frames black<br>60x40cm, natural 21x30cm                                                                                                                                           | 1psc. | <u>A</u><br>     |  |  |
| WALL MIRROR                    | Hanging mirror in white Nissedal frame,<br>protective film reduces damage in case<br>of glass breakage; size 65x150 cm;                                                                                    |       |                  |  |  |
| CURTAINS +<br>CURTAINS<br>RODS | Curtain made of dimout fabric, grey color, joined from two pieces, sewn on flex, size 320x316cm; rail curtain rod, aluminum single track mounted to the wall under the ceiling, white color; length 635 cm | 1set  | N ALLANDIAS AVIA |  |  |
| 3. mezzani                     | ne furnishings                                                                                                                                                                                             |       |                  |  |  |
| MATTRESS                       | Mattress made of T25 foam, air-<br>conditioning fiber, sheepskin (150g/1m),<br>medium hard; hypoallergenic,<br>antiallergenic cover Dimensions:<br>140x200cm                                               | 1psc. |                  |  |  |
| LADDER                         | Steel ladder, powder coated mat black;<br>mounted to the wall, made to measure,<br>wooden steps 8cm deep, varnished,<br>possibility to fold the ladder flush with<br>the wall.                             | 1psc. |                  |  |  |
| WALL SHELF                     | Metal shelf, powder coated in black,<br>mounted to the side of the cabinet.<br>Dimensions: 25x25x9cm.                                                                                                      | 2psc. |                  |  |  |
| 4. kitchen e                   | 4. kitchen equipment                                                                                                                                                                                       |       |                  |  |  |
| FURNITURE                      | Cabinets designed and made to<br>measure. Lower and upper cabinets,<br>fronts of furniture board in gray and<br>white, matte finish, black steel handles,<br>laminated                                     | 1set  |                  |  |  |