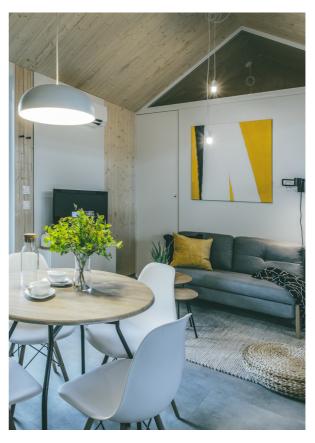

| 1. Bedrooi                           | n furnishings                                                                                                                                                                                                                                               |       |       |
|--------------------------------------|-------------------------------------------------------------------------------------------------------------------------------------------------------------------------------------------------------------------------------------------------------------|-------|-------|
| BED                                  | Upholstered bed on a steel construction<br>powder painted black; fabric grey, size<br>160x200cm; Top and side of bed: steel,<br>felt insert, polyurethane foam 20kg/m3                                                                                      | 1psc. |       |
| MATTRESS                             | Mattress 160x200, medium hard, core<br>made of pocket springs with seven<br>differentiated hardness zones, both<br>sides were covered with polyurethane<br>foam with a thickness of 3 cm.                                                                   | 1psc. |       |
| CABINET                              | Cabinet size 45x50x214cm, openwork<br>construction, steel, powder coated in<br>matt white. In the lower part, there is<br>acabinet with a drawer made of wood-<br>like furniture board, in the upper part<br>there is abar and ashelf made of steel<br>mesh | 2psc. |       |
| 2. furnishi                          | ngs for the room / living area                                                                                                                                                                                                                              |       |       |
| TABLE                                | Square table with top size 80x80cm<br>made of high quality materials -beech<br>wood top 4cm thick; metal powder<br>coated legs black, according to<br>individual project.                                                                                   | 1psc. |       |
| CHAIR                                | Simple in form chair SK Design model<br>UFO KR022; made of high quality<br>polypropylene, light grey color;<br>maximum weight 130 kg                                                                                                                        | 2psc. | E B   |
| SEAT<br>CUSHIONS<br>IN THE<br>WINDOW | Seat cushion 40x40cm cotton color<br>beige, cushion with organic weave<br>recycled polyester filling.                                                                                                                                                       | 2psc. | T     |
| SOFA                                 | Sofa bed with beige linen upholstery<br>by Karup Design Roots, frame made of<br>solid wood. Sofa width: 140cm,<br>maximum weight capacity: 250kg                                                                                                            | 1psc. |       |
| COFFEE<br>TABLE                      | Tables Ø55 cm and Ø40 cm in diameter;<br>top made of beech wood, 4cm thick;<br>metal legs powder coated black,<br>according to individual project.                                                                                                          | 1set  | णि गि |
| TV<br>CABINET                        | TV cabinet, body made of furniture<br>board in white, fronts lacquered in white;<br>without shelves inside the cabinet.<br>Opening of the cabinet with tip-ON,<br>Dimensions: 60x65x20 cm.                                                                  | 2psc. |       |

| TV                             | 32" TV; Smart TV, wide viewing angle,<br>HDMI.                                                                                                                                                             | 1psc. |                  |  |  |
|--------------------------------|------------------------------------------------------------------------------------------------------------------------------------------------------------------------------------------------------------|-------|------------------|--|--|
| TV<br>HOLDER                   | Adjustable wall mount with outrigger dedicated for 32" TV.                                                                                                                                                 | 1psc. |                  |  |  |
| CARPET                         | Melange braided rug, made of jute and<br>cotton; dimensions of the carpet:<br>150x200 cm                                                                                                                   | 1psc. |                  |  |  |
| DECORATIVE<br>FRAMES           | Wall Decoration: wooden frames black<br>60x40cm, natural 21x30cm                                                                                                                                           | 1psc. | <u>A</u><br>     |  |  |
| WALL MIRROR                    | Hanging mirror in white Nissedal frame,<br>protective film reduces damage in case<br>of glass breakage; size 65x150 cm;                                                                                    |       |                  |  |  |
| CURTAINS +<br>CURTAINS<br>RODS | Curtain made of dimout fabric, grey color, joined from two pieces, sewn on flex, size 320x316cm; rail curtain rod, aluminum single track mounted to the wall under the ceiling, white color; length 635 cm | 1set  | N ALLANDIAS AVIA |  |  |
| 3. mezzani                     | ne furnishings                                                                                                                                                                                             |       |                  |  |  |
| MATTRESS                       | Mattress made of T25 foam, air-<br>conditioning fiber, sheepskin (150g/1m),<br>medium hard; hypoallergenic,<br>antiallergenic cover Dimensions:<br>140x200cm                                               | 1psc. |                  |  |  |
| LADDER                         | Steel ladder, powder coated mat black;<br>mounted to the wall, made to measure,<br>wooden steps 8cm deep, varnished,<br>possibility to fold the ladder flush with<br>the wall.                             | 1psc. |                  |  |  |
| WALL SHELF                     | Metal shelf, powder coated in black,<br>mounted to the side of the cabinet.<br>Dimensions: 25x25x9cm.                                                                                                      | 2psc. |                  |  |  |
| 4. kitchen e                   | 4. kitchen equipment                                                                                                                                                                                       |       |                  |  |  |
| FURNITURE                      | Cabinets designed and made to<br>measure. Lower and upper cabinets,<br>fronts of furniture board in gray and<br>white, matte finish, black steel handles,<br>laminated                                     | 1set  |                  |  |  |