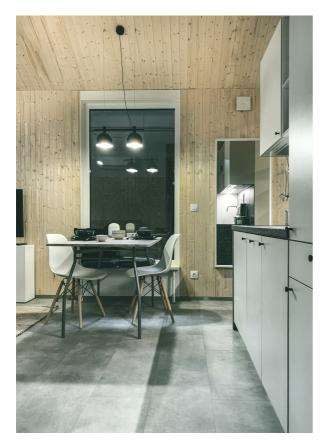

| 1. Bedrooi                           | n furnishings                                                                                                                                                                                                                                               |       |       |
|--------------------------------------|-------------------------------------------------------------------------------------------------------------------------------------------------------------------------------------------------------------------------------------------------------------|-------|-------|
| BED                                  | Upholstered bed on a steel construction<br>powder painted black; fabric grey, size<br>160x200cm; Top and side of bed: steel,<br>felt insert, polyurethane foam 20kg/m3                                                                                      | 1psc. |       |
| MATTRESS                             | Mattress 160x200, medium hard, core<br>made of pocket springs with seven<br>differentiated hardness zones, both<br>sides were covered with polyurethane<br>foam with a thickness of 3 cm.                                                                   | 1psc. |       |
| CABINET                              | Cabinet size 45x50x214cm, openwork<br>construction, steel, powder coated in<br>matt white. In the lower part, there is<br>acabinet with a drawer made of wood-<br>like furniture board, in the upper part<br>there is abar and ashelf made of steel<br>mesh | 2psc. |       |
| 2. furnishi                          | ngs for the room / living area                                                                                                                                                                                                                              |       |       |
| TABLE                                | Square table with top size 80x80cm<br>made of high quality materials -beech<br>wood top 4cm thick; metal powder<br>coated legs black, according to<br>individual project.                                                                                   | 1psc. |       |
| CHAIR                                | Simple in form chair SK Design model<br>UFO KR022; made of high quality<br>polypropylene, light grey color;<br>maximum weight 130 kg                                                                                                                        | 2psc. | E B   |
| SEAT<br>CUSHIONS<br>IN THE<br>WINDOW | Seat cushion 40x40cm cotton color<br>beige, cushion with organic weave<br>recycled polyester filling.                                                                                                                                                       | 2psc. | T     |
| SOFA                                 | Sofa bed with beige linen upholstery<br>by Karup Design Roots, frame made of<br>solid wood. Sofa width: 140cm,<br>maximum weight capacity: 250kg                                                                                                            | 1psc. |       |
| COFFEE<br>TABLE                      | Tables Ø55 cm and Ø40 cm in diameter;<br>top made of beech wood, 4cm thick;<br>metal legs powder coated black,<br>according to individual project.                                                                                                          | 1set  | णि गि |
| TV<br>CABINET                        | TV cabinet, body made of furniture<br>board in white, fronts lacquered in white;<br>without shelves inside the cabinet.<br>Opening of the cabinet with tip-ON,<br>Dimensions: 60x65x20 cm.                                                                  | 2psc. |       |

| TV                             | 32" TV; Smart TV, wide viewing angle,<br>HDMI.                                                                                                                                                             | 1psc. |                  |  |  |
|--------------------------------|------------------------------------------------------------------------------------------------------------------------------------------------------------------------------------------------------------|-------|------------------|--|--|
| TV<br>HOLDER                   | Adjustable wall mount with outrigger dedicated for 32" TV.                                                                                                                                                 | 1psc. |                  |  |  |
| CARPET                         | Melange braided rug, made of jute and<br>cotton; dimensions of the carpet:<br>150x200 cm                                                                                                                   | 1psc. |                  |  |  |
| DECORATIVE<br>FRAMES           | Wall Decoration: wooden frames black<br>60x40cm, natural 21x30cm                                                                                                                                           | 1psc. | <u>A</u><br>     |  |  |
| WALL MIRROR                    | Hanging mirror in white Nissedal frame,<br>protective film reduces damage in case<br>of glass breakage; size 65x150 cm;                                                                                    |       |                  |  |  |
| CURTAINS +<br>CURTAINS<br>RODS | Curtain made of dimout fabric, grey color, joined from two pieces, sewn on flex, size 320x316cm; rail curtain rod, aluminum single track mounted to the wall under the ceiling, white color; length 635 cm | 1set  | N ALLANDIAS AVIA |  |  |
| 3. mezzani                     | ne furnishings                                                                                                                                                                                             |       |                  |  |  |
| MATTRESS                       | Mattress made of T25 foam, air-<br>conditioning fiber, sheepskin (150g/1m),<br>medium hard; hypoallergenic,<br>antiallergenic cover Dimensions:<br>140x200cm                                               | 1psc. |                  |  |  |
| LADDER                         | Steel ladder, powder coated mat black;<br>mounted to the wall, made to measure,<br>wooden steps 8cm deep, varnished,<br>possibility to fold the ladder flush with<br>the wall.                             | 1psc. |                  |  |  |
| WALL SHELF                     | Metal shelf, powder coated in black,<br>mounted to the side of the cabinet.<br>Dimensions: 25x25x9cm.                                                                                                      | 2psc. |                  |  |  |
| 4. kitchen e                   | 4. kitchen equipment                                                                                                                                                                                       |       |                  |  |  |
| FURNITURE                      | Cabinets designed and made to<br>measure. Lower and upper cabinets,<br>fronts of furniture board in gray and<br>white, matte finish, black steel handles,<br>laminated                                     | 1set  |                  |  |  |

|                                         | Workton (stopp imitation) history and                                                                                                                                                                                                                                                                                                                                                                                     |       |                                                                                                                                                                                                                                                                                                                                                                                                                                                                                                                                                                                                                                                                                                                                                                                                                                                                                                                                                                                                                                                                                                                                                                                                                                                                                                                                                                                                                                                                                                                                                                                                                                                                                                                                                                                                                                                                                                                                                                                                                                                                                                                                                                                                                                                                                                                                                                                                                                                                                                                                                                                                                                                                                                                                                                                                                                                                                                                                                                                                                                                                                                                                                                                                                                                                                                                                                                                                                                                                                                                                                                                                                                                                                                                                                                                                                                                                                                               |
|-----------------------------------------|---------------------------------------------------------------------------------------------------------------------------------------------------------------------------------------------------------------------------------------------------------------------------------------------------------------------------------------------------------------------------------------------------------------------------|-------|---------------------------------------------------------------------------------------------------------------------------------------------------------------------------------------------------------------------------------------------------------------------------------------------------------------------------------------------------------------------------------------------------------------------------------------------------------------------------------------------------------------------------------------------------------------------------------------------------------------------------------------------------------------------------------------------------------------------------------------------------------------------------------------------------------------------------------------------------------------------------------------------------------------------------------------------------------------------------------------------------------------------------------------------------------------------------------------------------------------------------------------------------------------------------------------------------------------------------------------------------------------------------------------------------------------------------------------------------------------------------------------------------------------------------------------------------------------------------------------------------------------------------------------------------------------------------------------------------------------------------------------------------------------------------------------------------------------------------------------------------------------------------------------------------------------------------------------------------------------------------------------------------------------------------------------------------------------------------------------------------------------------------------------------------------------------------------------------------------------------------------------------------------------------------------------------------------------------------------------------------------------------------------------------------------------------------------------------------------------------------------------------------------------------------------------------------------------------------------------------------------------------------------------------------------------------------------------------------------------------------------------------------------------------------------------------------------------------------------------------------------------------------------------------------------------------------------------------------------------------------------------------------------------------------------------------------------------------------------------------------------------------------------------------------------------------------------------------------------------------------------------------------------------------------------------------------------------------------------------------------------------------------------------------------------------------------------------------------------------------------------------------------------------------------------------------------------------------------------------------------------------------------------------------------------------------------------------------------------------------------------------------------------------------------------------------------------------------------------------------------------------------------------------------------------------------------------------------------------------------------------------------------------------|
|                                         | Worktop (stone imitation), hinges and mechanical equipment Blum                                                                                                                                                                                                                                                                                                                                                           |       |                                                                                                                                                                                                                                                                                                                                                                                                                                                                                                                                                                                                                                                                                                                                                                                                                                                                                                                                                                                                                                                                                                                                                                                                                                                                                                                                                                                                                                                                                                                                                                                                                                                                                                                                                                                                                                                                                                                                                                                                                                                                                                                                                                                                                                                                                                                                                                                                                                                                                                                                                                                                                                                                                                                                                                                                                                                                                                                                                                                                                                                                                                                                                                                                                                                                                                                                                                                                                                                                                                                                                                                                                                                                                                                                                                                                                                                                                                               |
| BUILT-IN<br>UNDER-<br>COUNTER<br>FRIDGE | Undercounter refrigerator, Electrolux<br>ERN1300FOW, Refrigerator/freezer<br>capacity 112l/14l; Sound level 38 dB;<br>Energy class: A+                                                                                                                                                                                                                                                                                    | 1psc. |                                                                                                                                                                                                                                                                                                                                                                                                                                                                                                                                                                                                                                                                                                                                                                                                                                                                                                                                                                                                                                                                                                                                                                                                                                                                                                                                                                                                                                                                                                                                                                                                                                                                                                                                                                                                                                                                                                                                                                                                                                                                                                                                                                                                                                                                                                                                                                                                                                                                                                                                                                                                                                                                                                                                                                                                                                                                                                                                                                                                                                                                                                                                                                                                                                                                                                                                                                                                                                                                                                                                                                                                                                                                                                                                                                                                                                                                                                               |
| INDUCTION<br>HOB                        | Electrolux induction hob EHH3320NVK 2<br>POLA 230V, ceramic glass, 1-phase,<br>Power: 3.6kW, additional features:<br>pause, pot detection, increasing the<br>heating power of the field, display, timer,<br>parental lock, automatic shutdown,                                                                                                                                                                            | 1psc. | <u><u>s</u> + <u>t</u> +</u> |
| SINK                                    | Built-in 1-bowl sink made of stainless<br>steel, Dimensions: 37x44 cm; depth 19<br>cm; low rim                                                                                                                                                                                                                                                                                                                            | 1psc. |                                                                                                                                                                                                                                                                                                                                                                                                                                                                                                                                                                                                                                                                                                                                                                                                                                                                                                                                                                                                                                                                                                                                                                                                                                                                                                                                                                                                                                                                                                                                                                                                                                                                                                                                                                                                                                                                                                                                                                                                                                                                                                                                                                                                                                                                                                                                                                                                                                                                                                                                                                                                                                                                                                                                                                                                                                                                                                                                                                                                                                                                                                                                                                                                                                                                                                                                                                                                                                                                                                                                                                                                                                                                                                                                                                                                                                                                                                               |
| KITCHEN<br>MIXER                        | Kitchen faucet made of stainless steel;,<br>faucet body made of : zinc, metallized,<br>spout made of brass, Faucet can be used<br>in high pressure installations                                                                                                                                                                                                                                                          | 1psc. |                                                                                                                                                                                                                                                                                                                                                                                                                                                                                                                                                                                                                                                                                                                                                                                                                                                                                                                                                                                                                                                                                                                                                                                                                                                                                                                                                                                                                                                                                                                                                                                                                                                                                                                                                                                                                                                                                                                                                                                                                                                                                                                                                                                                                                                                                                                                                                                                                                                                                                                                                                                                                                                                                                                                                                                                                                                                                                                                                                                                                                                                                                                                                                                                                                                                                                                                                                                                                                                                                                                                                                                                                                                                                                                                                                                                                                                                                                               |
| DISHWASHER                              | Electrolux EEM62310L built-in<br>dishwasher, Dimensions: 45x82x55 cm,<br>eco mode, class A+, AirDry system, Beam<br>on Floor function, cutlery drawer; noise<br>level: 47 dB, energy consumption per<br>cycle: 0.83kWh, water consumption per<br>cycle: 9.9 liters                                                                                                                                                        | 1psc. |                                                                                                                                                                                                                                                                                                                                                                                                                                                                                                                                                                                                                                                                                                                                                                                                                                                                                                                                                                                                                                                                                                                                                                                                                                                                                                                                                                                                                                                                                                                                                                                                                                                                                                                                                                                                                                                                                                                                                                                                                                                                                                                                                                                                                                                                                                                                                                                                                                                                                                                                                                                                                                                                                                                                                                                                                                                                                                                                                                                                                                                                                                                                                                                                                                                                                                                                                                                                                                                                                                                                                                                                                                                                                                                                                                                                                                                                                                               |
| HOOD                                    | Inspiration grill with charcoal filter TEKA<br>GFG2 B 40446752 white glass; canopy<br>assembly, 3 speed turbine, LED lighting;<br>maximum output: 388m3/h,<br>recirculation option, energy efficiency<br>class E                                                                                                                                                                                                          | 1psc. |                                                                                                                                                                                                                                                                                                                                                                                                                                                                                                                                                                                                                                                                                                                                                                                                                                                                                                                                                                                                                                                                                                                                                                                                                                                                                                                                                                                                                                                                                                                                                                                                                                                                                                                                                                                                                                                                                                                                                                                                                                                                                                                                                                                                                                                                                                                                                                                                                                                                                                                                                                                                                                                                                                                                                                                                                                                                                                                                                                                                                                                                                                                                                                                                                                                                                                                                                                                                                                                                                                                                                                                                                                                                                                                                                                                                                                                                                                               |
| WASHING<br>MACHINE                      | Built-in washing machine Electrolux<br>EWC1350, dimensions (HxWxD)<br>52x50x67 cm, power consumption<br>(cycle) 0.57 kWh, water consumption<br>(cycle) 39 liters, noise level 53-74 dB<br>*Note: if you choose abuilt-in washing<br>machine, the furniture in your kitchen<br>will change; a built-in washing machine<br>means that you will not need a kitchen<br>unit with a drawer at the end of the<br>cooking range. | 1psc. |                                                                                                                                                                                                                                                                                                                                                                                                                                                                                                                                                                                                                                                                                                                                                                                                                                                                                                                                                                                                                                                                                                                                                                                                                                                                                                                                                                                                                                                                                                                                                                                                                                                                                                                                                                                                                                                                                                                                                                                                                                                                                                                                                                                                                                                                                                                                                                                                                                                                                                                                                                                                                                                                                                                                                                                                                                                                                                                                                                                                                                                                                                                                                                                                                                                                                                                                                                                                                                                                                                                                                                                                                                                                                                                                                                                                                                                                                                               |