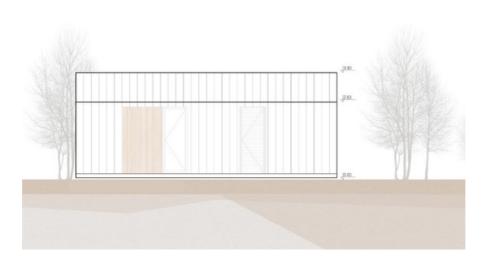

Room                      | area   m2 |
|---------------------------|-----------|
| Living room + kitchenette | 13.52 m2  |
| Bathroom                  | 2.76 m2   |
| Bedroom                   | 6.48 m2   |
| Usable area               | 25.11 m2  |
| + mezzanine               | 6.36 m2   |
| + technical room          | 0.65 m2   |
| Internal area             | 32.12 m2  |



#### **LAYOUT 2**





| Room                      | area   m2 |
|---------------------------|-----------|
| Living room + kitchenette | 16.13 m2  |
| Bathroom                  | 3.76 m2   |
| Bedroom                   | 6.49 m2   |
| Usable area               | 26.38 m2  |
| + mezzanine               | 5.74 m2   |
| + technical room          | 0.65 m2   |
| Internal area             | 32.68 m2  |

MALMÖ FACADE







# MALMÖ SPECIFICATIONS

| MAIN BUILDING         | S PARAMETERS                                                                                                                                                                                                                                                                                                                                                                                                                                                                                                                                                                                                                                                                |                |  |
|-----------------------|-------------------------------------------------