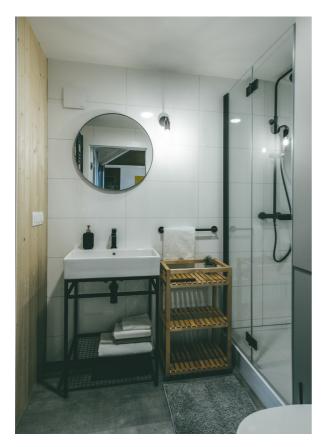

| ELECTRIC<br>HEATING | Black LEDA LD-910X400-EL-B electric decorative ladder heater, matte finish, textured coating, factory built-in 300W heater.                                                                                                                                                                         | 1pcs.          |   |
|---------------------|-----------------------------------------------------------------------------------------------------------------------------------------------------------------------------------------------------------------------------------------------------------------------------------------------------|----------------|---|
| Sanitary installati | ons                                                                                                                                                                                                                                                                                                 |                |   |
| HOT WATER           | ARISTON VELIS EVO 80L water heater with<br>65 liters storage tank. ABS 2.0 protection<br>system in case of power failure, tanks<br>covered with titanium enamel, copper<br>heater, anti-legionella function, self-<br>diagnosis, anti-freeze system.<br>Heater placed in bathroom cabinet.          | 1psc. bathroom |   |
| AIR<br>CONDITIONING | Preparing the installation for the room installation of selected air conditioning equipment.                                                                                                                                                                                                        | 1psc. room     |   |
| VENTILATION         | Mechanical ventilation with heat recovery<br>/ compact w all-mounted recuperator<br>AWENTA HRV100P, remote control.<br>Capacity: 35/50 m³/h,<br>Volume: 32/36 dB,<br>Power: 1,5/2 W                                                                                                                 | 1psc. room     |   |
|                     | Exhaust fan, AWENTA ESCUDO W EB100H;<br>moisture sensor and timer,<br>Capacity: 95m³/h; Max noise level: 37dB(A)                                                                                                                                                                                    | 1psc. bathroom |   |
| Bathroom furnish    | ings                                                                                                                                                                                                                                                                                                |                |   |
| SHOWER<br>TRAY      | Radaway Doros C square shower tray<br>80x80cm, white, h=4,5cm; low siphon with<br>cleaning from above.                                                                                                                                                                                              | 1set           | - |
| SHOWER<br>DOOR      | Radaway Nes 8 Black DWJ II 80 cm<br>recessed right hand shower door; safety<br>glass according to PN:EN 2150:1 standard;<br>black profiles; 6 mm clear tempered glass<br>with EasyClean® coating, hinges flush<br>with the glass, magnetic strip to ensure<br>cabinet air-tightness, elastomer seal | 1psc.          |   |

| SHOWER<br>MIXER                                      | Omnires Yshower set for concealed<br>installation, matte black: shower mixer<br>with switch and ceramic overhead shower,<br>brass rainshower ø25 cm with Easy Clean<br>System, 1-function handshower with Easy<br>Clean System, brass shower hose 150cm<br>long, brass shower arm, brass angle<br>connector with handle. | 1set  | •   |
|------------------------------------------------------|--------------------------------------------------------------------------------------------------------------------------------------------------------------------------------------------------------------------------------------------------------------------------------------------------------------------------|-------|-----|
| PRE-WALL<br>INSTALLATION<br>SYSTEM +<br>FLUSH BUTTON | GROHE RAPID SL 82cm upright basic<br>frame +flush actuation button Alpine<br>White GROHE SKATE AIR, plastic, white                                                                                                                                                                                                       | 1set  |     |
| TOILET                                               | Connect Wall hung toilet Ideal Standard,<br>ceramic short length: 48cm; E804601,<br>white. Including a free falling seat and<br>soundproofing gasket.                                                                                                                                                                    | 1set  |     |
| WASH BASIN +<br>WASH BASIN<br>BASEMENT               | Ceramic washbasin Ideal Standard Strada,<br>white, dimensions: 60x42x13 cm; Under-<br>stand for washbasin made of steel,<br>powder-coated, customized -with<br>integrated railing and openwork shelf for<br>towels; black, sand structure.                                                                               | 1set  | - 1 |
| WASH BASIN<br>MIXER,<br>SANITARY<br>FIXTURES         | Upright washbasin tap Omnires Yblack<br>matt; Black click-clack tap with overflow,<br>Wash-basin half-siphon brass, round,<br>decorative black matte, Angle valves black<br>matt                                                                                                                                         | 1set  |     |
| MIRROR                                               | Round mirror hanging in a black frame<br>with a diameter of 60cm, metal frame<br>construction.                                                                                                                                                                                                                           | 1psc. |     |
| TOILET PAPER<br>HOLDER                               | Stella Classic Toilet paper holder, matt<br>black                                                                                                                                                                                                                                                                        | 1psc. |     |
| GEBERIT /<br>BATHROOM<br>CABINET                     | Cabinet made of furniture board; wood-<br>like decor, designed to measure. Lower<br>panel permanently mounted - geberit<br>housing, upper part -cabinet with water<br>heater); Next to the open shelves without<br>front. The housing on the full height of the<br>room. Installation dimension 110x220cm                | 1psc. |     |