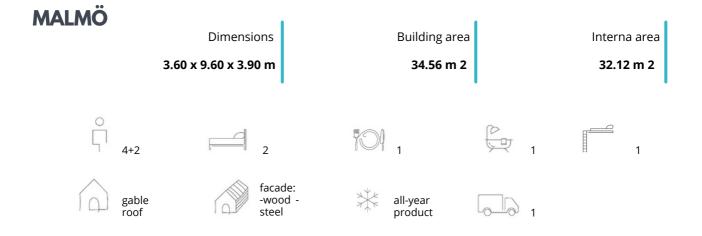

Innovative, Modular & Bespoke houses

Hogeweg 64A, 2042GJ Zandvoort +31 6 83 83 55 83 hello@drophouse.nl <u>http://www.drophouse.nl</u>

**Malmö** houses are year-round houses, designed in modular technology on one steel frame and with a gable roof. The Malmo comes in 2 variants. 1 variant has the bathroom and kitchen situated in the middle, separating the bedroom from the living space by a corridor to allow more privacy. The other variant has the bathroom and kitchen situated on one side allowing the bedroom to directly connect with the living room. The variant will provide a bigger living and more usable m2. Both variants come with an additional zone/ mezzanine above the bathroom & storage area to provide comfortable accommodation for two people.

# MALMÖ SPECIFICATIONS

| MAIN BUILDING         | S PARAMETERS                                                                                                                                                                                                                                                                                                                                                                                                                                                                                                                                                                                                                                                                |                |  |
|-----------------------|-----------------------------------------------------------------------------------------------------------------------------------------------------------------------------------------------------------------------------------------------------------------------------------------------------------------------------------------------------------------------------------------------------------------------------------------------------------------------------------------------------------------------------------------------------------------------------------------------------------------------------------------------------------------------------|----------------|--|
| Building structur     | e                                                                                                                                                                                                                                                                                                                                                                                                                                                                                                                                                                                                                                                                           |                |  |
| STEEL<br>CONSTRUCTION |                                                                                                                                                                                                                                                                                                                                                                                                                                                                                                                                                                                                                                                                             |                |  |
| Structure of parti    | tions                                                                                                                                                                                                                                                                                                                                                                                                                                                                                                                                                                                                                                                                       |                |  |
| WALLS                 | <ul> <li>External walls made in Drophouse technology;<br/>from inside: 2x 12,5mm Rigips plasterboard, ISOVER vapour-<br/>barrier foil, steel construction with mineral wool, thermal<br/>insulation made of PIR thermal insulation panels with high<br/>coefficient, membrane, sub construction and finishing of<br/>elevation made of panel metal sheet or wood.</li> <li>Internal walls: partition walls in the Rigips "drywall" system<br/>made of plasterboards on 50-100 mm profiles with atwo-layer<br/>lining made of 12.5 mm boards of an appropriate structure<br/>(waterproof Hydro or standard). Internal walls filled with Isover<br/>acoustic wool.</li> </ul> |                |  |
| FLOOR                 | <b>Floor in Drophouse technology;</b> finished with vinyl panels, using non-flammable and moisture-resistant cement particle boards, mineral wool as thermal insulation. Full trapezoidal sheet metal protection underneath the floor                                                                                                                                                                                                                                                                                                                                                                                                                                       |                |  |
| ROOF                  | <b>Roof in Drophouse technology</b> with layering as the external wall, with an additional layer of waterproofing. Surface drainage of the roof. Finish: interlocking panel sheets.                                                                                                                                                                                                                                                                                                                                                                                                                                                                                         |                |  |
| Thermal insulatio     | n / U value                                                                                                                                                                                                                                                                                                                                                                                                                                                                                                                                                                                                                                                                 |                |  |
| Inside doors          |                                                                                                                                                                                                                                                                                                                                                                                                                                                                                                                                                                                                                                                                             | U=1.20 W/m2K   |  |
| Windows               |                                                                                                                                                                                                                                                                                                                                                                                                                                                                                                                                                                                                                                                                             | U=0,90 W/m 2 K |  |
| Roof                  |                                                                                                                                                                                                                                                                                                                                                                                                                                                                                                                                                                                                                                                                             | U=0,15 W/m2K   |  |
| Foor                  |                                                                                                                                                                                                                                                                                                                                                                                                                                                                                                                                                                                                                                                                             | U=0,26 W/m 2K  |  |
| Walls                 |                                                                                                                                                                                                                                                                                                                                                                                                                                                                                                                                                                                                                                                                             | U=0,15 W/m 2K  |  |
| External and inter    | rnal doors / windows                                                                                                                                                                                                                                                                                                                                                                                                                                                                                                                                                                                                                                                        |                |  |
| WINDOWS               | Triple glazed PVC (2 chamber packets of warm glass with Ug = 0.5 W/m2K thermal insulation coefficient) graphite profiles on the outside, white on the inside. Aluplast Intertec 85 profile (85 mm depth); sound insulation: about 34dB, additional ribs to stiffen frame and sash profiles; Warm assembly in the thermal insulation line.                                                                                                                                                                                                                                                                                                                                   |                |  |